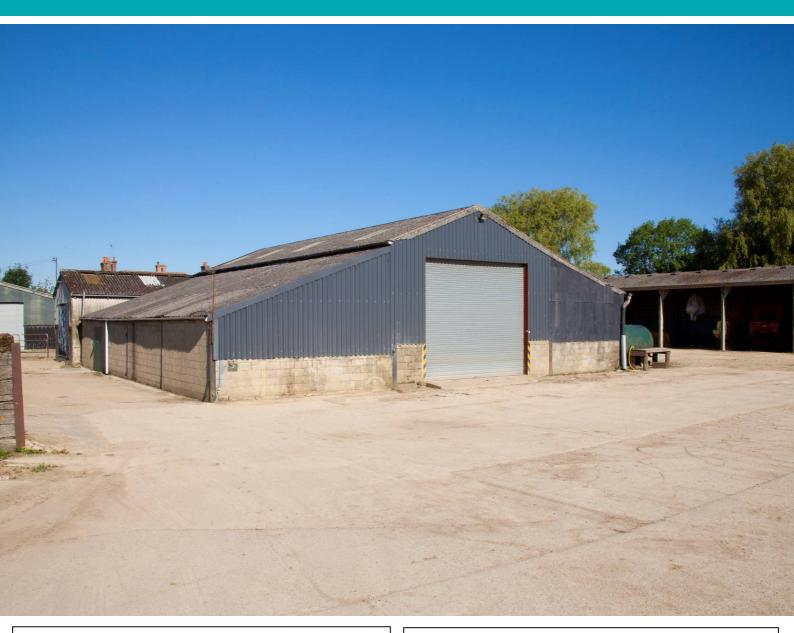

## Old Dairy Building, Lower Farm, Chisbury, SN8 3JA

A secure, well positioned concrete block & steel portal frame industrial unit in a peaceful rural location with shared lavatory facilities.

Old Dairy Building comes to a total of approximately 1,750 sq ft and benefits from an up and over roller shutter door, electricity, water and allocated parking.